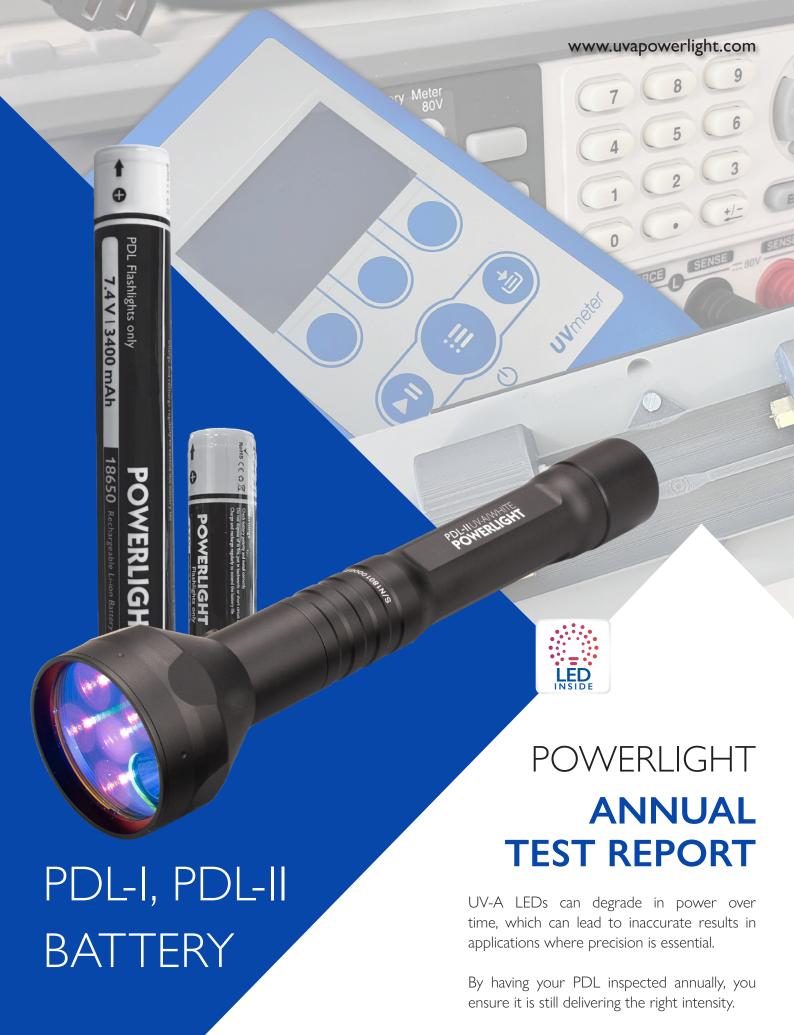

UVPOWERLIGHTS

UV control products for professional use

Flashlight quality & UV measurements

# Certainty with the Annual PDL UV-A Lamp Inspection:

Keep your PDL UV-A lamp in top condition with our annual inspection.

Our experts check that the lamp is still emitting the correct intensity of UV-A light (mW/cm²), but also check the technical condition of the PDL so you can continue working with confidence.

# Benefits of the Annual Inspection:

- Certainty of Accuracy: UV-A LEDs can degrade in power over time, which can lead to inaccurate results in applications where precision is essential. By having your PDL inspected annually, you ensure it is still delivering the right intensity.
- Quality assurance: With an annual inspection, you can guarantee the performance of your PDL and ensure that it meets the required specifications. This is especially important in professional and scientific applications where accuracy is critical
- **Cost savings:** By checking annually that your PDL is still functioning properly, you can detect potential problems early and avoid running into problems unexpectedly.
- **Peace of mind:** With the annual inspection , you have peace of mind that your equipment remains in top condition, so you can concentrate on your work without worrying about the reliability of your PDL measurements.

### Why an inspection is important:

UV-A LEDs (and batteries) are prone to wear and tear and can lose their effectiveness over time. By getting an annual inspection, you ensure that your lamp consistently delivers the right performance.